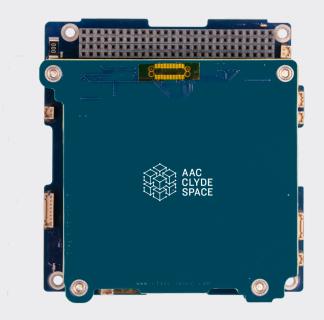

|                                 | a contract of the contract of |            |            |  |  |
|---------------------------------|-------------------------------------------------------------------------------------------------------------------------------------------------------------------------------------------------------------------------------------------------------------------------------------------------------------------------------------------------------------------------------------------------------------------------------------------------------------------------------------------------------------------------------------------------------------------------------------------------------------------------------------------------------------------------------------------------------------------------------------------------------------------------------------------------------------------------------------------------------------------------------------------------------------------------------------------------------------------------------------------------------------------------------------------------------------------------------------------------------------------------------------------------------------------------------------------------------------------------------------------------------------------------------------------------------------------------------------------------------------------------------------------------------------------------------------------------------------------------------------------------------------------------------------------------------------------------------------------------------------------------------------------------------------------------------------------------------------------------------------------------------------------------------------------------------------------------------------------------------------------------------------------------------------------------------------------------------------------------------------------------------------------------------------------------------------------------------------------------------------------------------|------------|------------|--|--|
| OPTIMUS Range                   |                                                                                                                                                                                                                                                                                                                                                                                                                                                                                                                                                                                                                                                                                                                                                                                                                                                                                                                                                                                                                                                                                                                                                                                                                                                                                                                                                                                                                                                                                                                                                                                                                                                                                                                                                                                                                                                                                                                                                                                                                                                                                                                               |            |            |  |  |
| Model                           | OPTIMUS-30                                                                                                                                                                                                                                                                                                                                                                                                                                                                                                                                                                                                                                                                                                                                                                                                                                                                                                                                                                                                                                                                                                                                                                                                                                                                                                                                                                                                                                                                                                                                                                                                                                                                                                                                                                                                                                                                                                                                                                                                                                                                                                                    | OPTIMUS-40 | OPTIMUS-80 |  |  |
| Capacity                        | 30 Wh                                                                                                                                                                                                                                                                                                                                                                                                                                                                                                                                                                                                                                                                                                                                                                                                                                                                                                                                                                                                                                                                                                                                                                                                                                                                                                                                                                                                                                                                                                                                                                                                                                                                                                                                                                                                                                                                                                                                                                                                                                                                                                                         | 40 Wh      | 80 Wh      |  |  |
| Mass<br>(typical)               | 268 g                                                                                                                                                                                                                                                                                                                                                                                                                                                                                                                                                                                                                                                                                                                                                                                                                                                                                                                                                                                                                                                                                                                                                                                                                                                                                                                                                                                                                                                                                                                                                                                                                                                                                                                                                                                                                                                                                                                                                                                                                                                                                                                         | 335 g      | 670 g      |  |  |
| Length                          | 95.89 mm                                                                                                                                                                                                                                                                                                                                                                                                                                                                                                                                                                                                                                                                                                                                                                                                                                                                                                                                                                                                                                                                                                                                                                                                                                                                                                                                                                                                                                                                                                                                                                                                                                                                                                                                                                                                                                                                                                                                                                                                                                                                                                                      | 95.89 mm   | 95.89 mm   |  |  |
| Width                           | 90.17 mm                                                                                                                                                                                                                                                                                                                                                                                                                                                                                                                                                                                                                                                                                                                                                                                                                                                                                                                                                                                                                                                                                                                                                                                                                                                                                                                                                                                                                                                                                                                                                                                                                                                                                                                                                                                                                                                                                                                                                                                                                                                                                                                      | 90.17 mm   | 90.17 mm   |  |  |
| Height*                         | 21.55 mm                                                                                                                                                                                                                                                                                                                                                                                                                                                                                                                                                                                                                                                                                                                                                                                                                                                                                                                                                                                                                                                                                                                                                                                                                                                                                                                                                                                                                                                                                                                                                                                                                                                                                                                                                                                                                                                                                                                                                                                                                                                                                                                      | 27.35 mm   | 56.94 mm   |  |  |
| Charge/<br>Discharge<br>Current | 1.95 A                                                                                                                                                                                                                                                                                                                                                                                                                                                                                                                                                                                                                                                                                                                                                                                                                                                                                                                                                                                                                                                                                                                                                                                                                                                                                                                                                                                                                                                                                                                                                                                                                                                                                                                                                                                                                                                                                                                                                                                                                                                                                                                        | 2.6 A      | 5.2 A      |  |  |

<sup>\*</sup>Height from top PCB to lowest component

The batteries are designed for integration with spacecraft that have an EPS compatible with lithium ion polymer technology and can easily be combined with the STARBUCK EPS range.